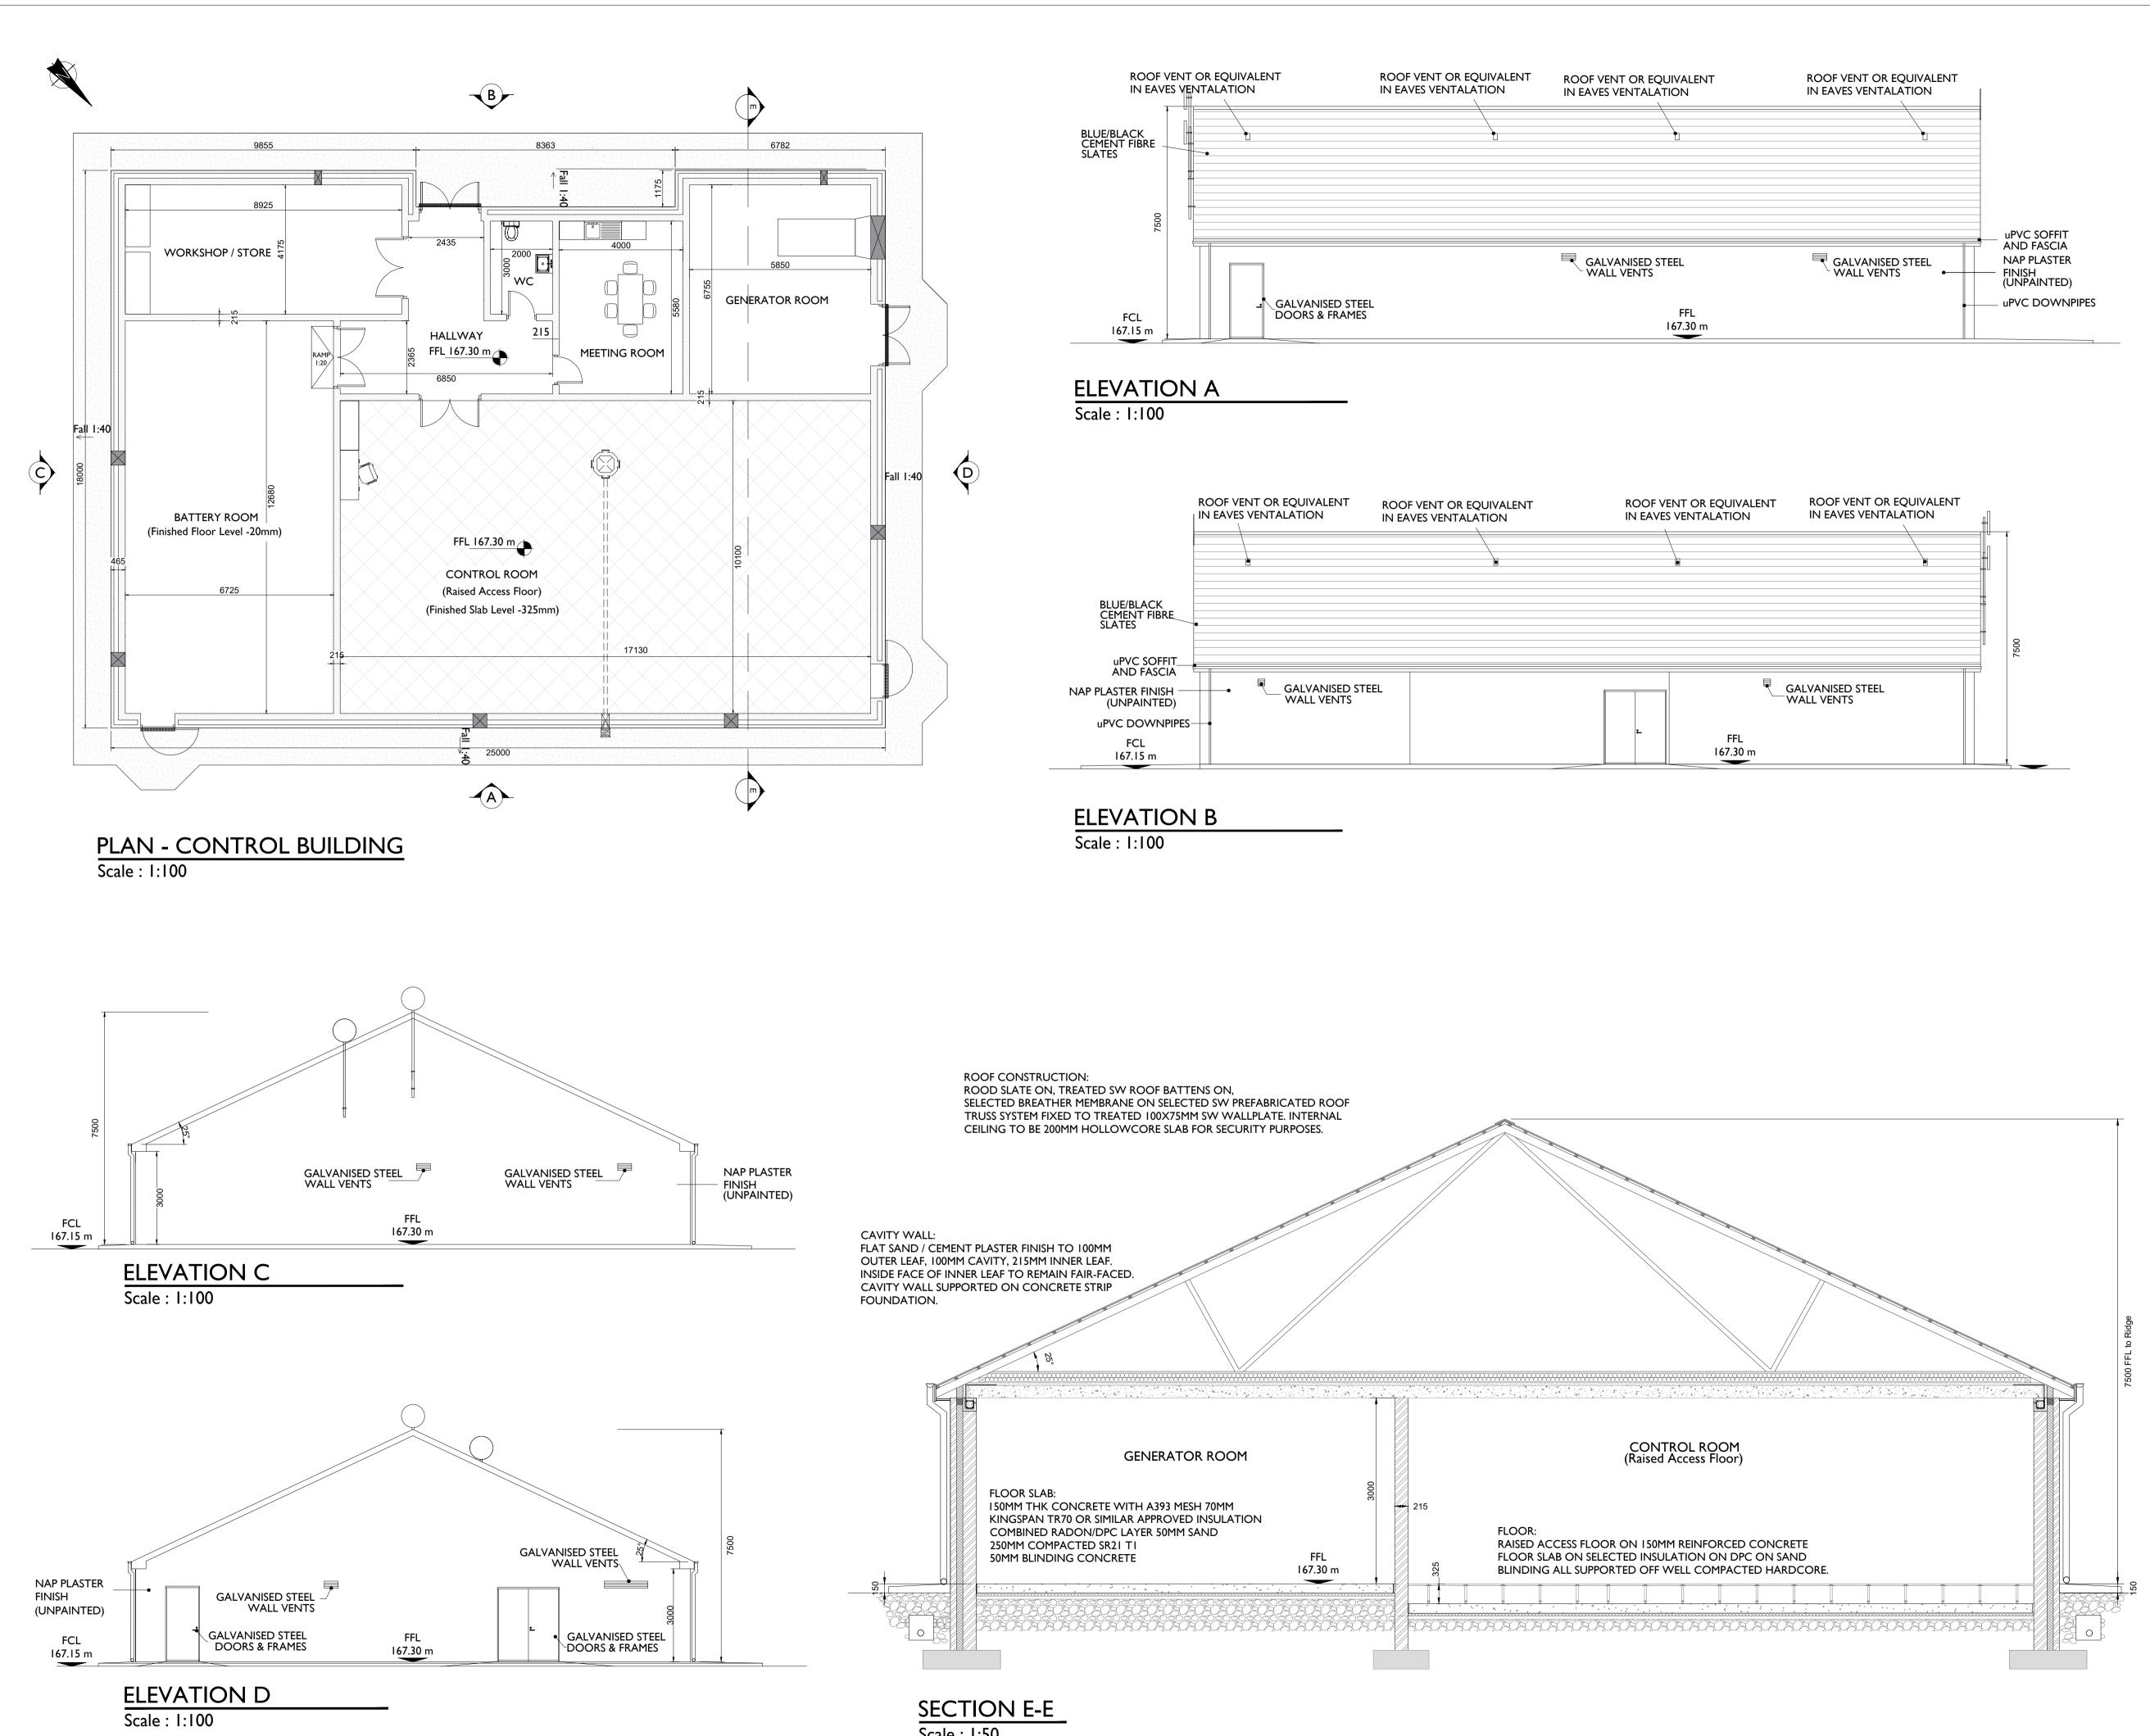

# Scart Mountain WF 110 kV Grid Connection

CLIENT

CONSULTANTS

#### NOTES: -

- Layout and Arrangements of Substation Building and Electrical Equipment is shown indicatively and for illustration purposes only.
  Dimensions shown are as per current EirGrid Specifications at the time of submission. Dimensions may vary at time of construction to reflect only revisions to EirGrid. construction to reflect any revisions to EirGrid Specifications.
- Final Specifications of Buildings and Electrical Equipment is to be as per Eirgrid and ESB Specifications.
  The Elevation of the Compound will be depicted by localized Topography such that Cut/Fill Earthworks associated with the construction of the Compound are balanced.

#### LEGEND: -

Levels on Plans shown thus Levels on Elevations / Section shown thus <u>167.30 m</u> 167.30 m

#### PROJECT NUMBER

05-854

SHEET TITLE

I 10 kV Control Building - Plan, **Elevations & Section** 

### SHEET NUMBER

05854-DR-233